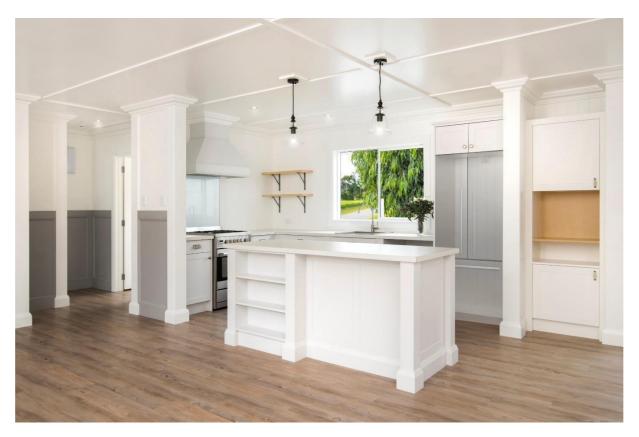

## Introducing Our Cottages

Building you a lifestyle

Our standard cottages comprise 1 – 3 bedrooms, fabulous living spaces and bespoke cottagestyle kitchens.

The plan below is an example of what you can expect from our many internal and external features and sizes. Small cottages through to fabulous T and H shape homes with larger entertaining areas and more bedrooms

## Some highlights of our homes are

## INTERIOR.

- Pink batt insulation to walls and ceilings
- ❖ MDF panelled ceilings
- Panelled walls
- Grooved MDF linings on walls (ply in bathrooms)
- ❖ Architraves and Dado mouldings
- Large skirtings
- ❖ Bespoke kitchen with panelled doors
- Clearlite showers
- Quality vanities
- Hansgrohe tapware
- ❖ Bosch rangehood housed into kitchen cabinetry
- ❖ Parmco 600 cooker gas top, electric oven
- All lighting included
- ❖ Painted in Resene Sonyx 101 semi-gloss for serviceability
- ❖ Bathroom/kitchen units/doors painted in enamel
- Quality Karndean Van Gogh range planking to kitchen, bathrooms, laundry
- ❖ Feltex cable bay solution dyed nylon carpet to bedrooms, and living areas