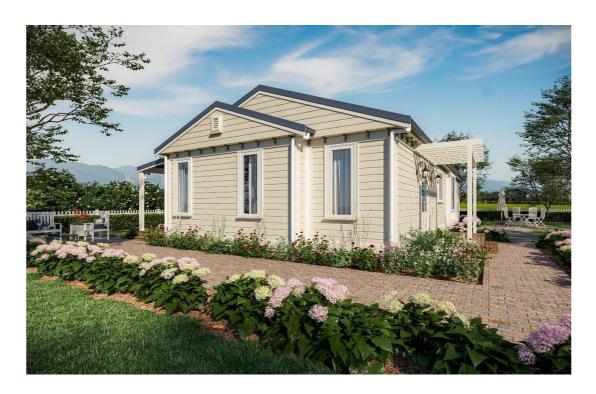

## Introducing Our Cottages

Building you a lifestyle

Our standard cottages comprise 1 – 3 bedrooms, fabulous living spaces and bespoke cottagestyle kitchens.

The plan below is an example of what you can expect from our many internal and external features and sizes. Small cottages through to fabulous T and H shape homes with larger entertaining areas and more bedrooms

## EXTERIOR.

- Rusticated pine weatherboards
- Exterior lined with ply wrap for durability
- ❖ Timber facings and scribers
- Decorative scrolls
- ❖ Colour steel roof and gutter
- ❖ Aluminium joinery with colour matched hardware
- Underfloor insulation
- Timber windowsill's
- ❖ Painted in Resene Hi Glo
- Double Gables and lovely verandas
- Bay windows