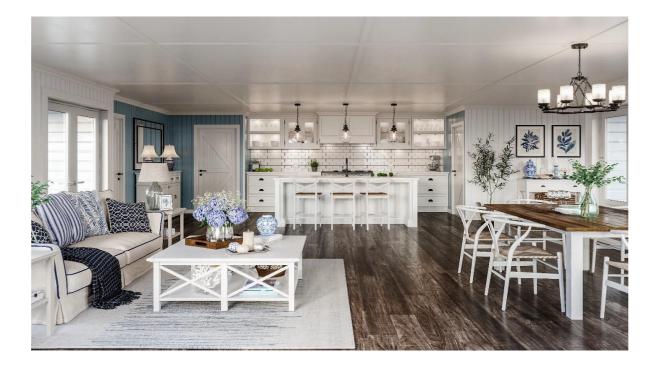

## Introducing Our Cottages

Building you a lifestyle

Our standard cottages comprise 1 – 3 bedrooms, fabulous living spaces and bespoke cottagestyle kitchens.

The plan below is an example of what you can expect from our many internal and external features and sizes. Small cottages through to fabulous T and H shape homes with larger entertaining areas and more bedrooms

We specialise in creating a character home full of style

## Some highlights of our homes are

## INTERIOR.

- Pink batt insulation to walls and ceilings
- ❖ MDF panelled ceilings
- Panelled walls
- Grooved MDF linings on walls (ply in bathrooms)
- ❖ Architraves and Dado mouldings
- Large skirtings
- ❖ Bespoke kitchen with panelled doors
- Clearlite showers
- Quality vanities
- Hansgrohe tapware
- ❖ Bosch rangehood housed into kitchen cabinetry
- ❖ Parmco 600 cooker gas top, electric oven
- All lighting included
- ❖ Painted in Resene Sonyx 101 semi-gloss for serviceability
- ❖ Bathroom/kitchen units/doors painted in enamel
- Quality Karndean Van Gogh range planking to kitchen, bathrooms, laundry
- ❖ Feltex cable bay solution dyed nylon carpet to bedrooms, and living areas

A major feature of our homes is the timber weatherboard and ply wrap combined with all the MDF and ply interior linings, along with the extensive use of silicone on all joins. This makes for a truly durable home. Mix this in with the hi gloss on the exterior and the sonyx on the interior and you have a superbly finished home.