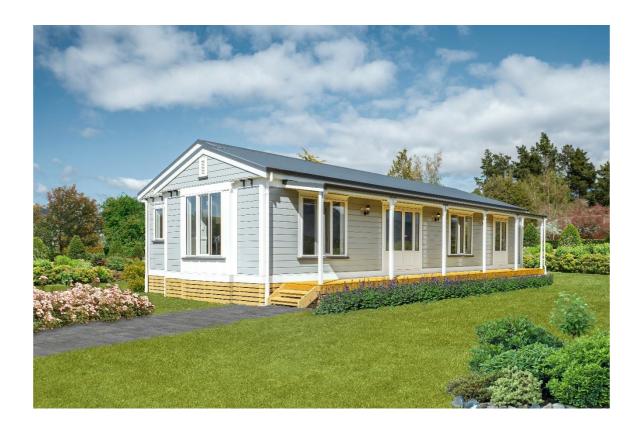

## Introducing Our Cottages

Building you a lifestyle

Our standard cottages comprise 1 – 3 bedrooms, fabulous living spaces and bespoke cottagestyle kitchens.

The plan below is an example of what you can expect from our many internal and external features and sizes. Small cottages through to fabulous T and H shape homes with larger entertaining areas and more bedrooms

## EXTERIOR.

- Rusticated pine weatherboards
- Exterior lined with ply wrap for durability
- ❖ Timber facings and scribers
- Decorative scrolls
- ❖ Colour steel roof and gutter
- ❖ Aluminium joinery with colour matched hardware
- Underfloor insulation
- Timber windowsill's
- ❖ Painted in Resene Hi Glo
- Double Gables and lovely verandas
- Bay windows