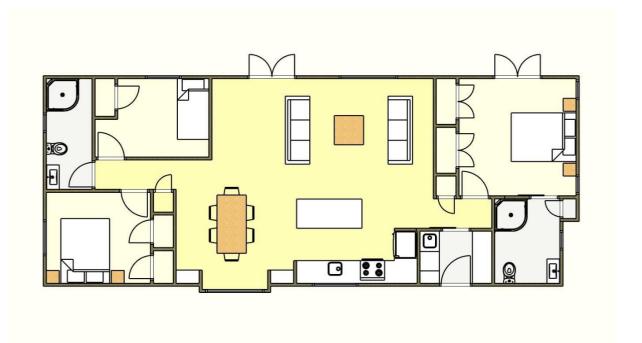

## Introducing Our Cottages

Building you a lifestyle

Our standard cottages comprise 1 – 3 bedrooms, fabulous living spaces and bespoke cottagestyle kitchens.

The plan below is an example of what you can expect from our many internal and external features and sizes. Small cottages through to fabulous T and H shape homes with larger entertaining areas and more bedrooms